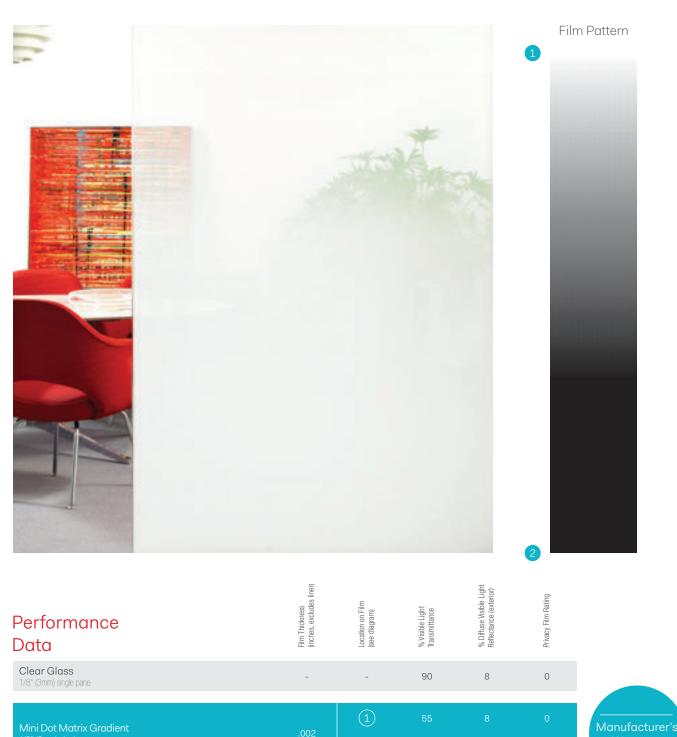

## **GRADIENT SERIES** | Mini Dot Matrix Gradient

## Benefits and selection criteria

- Polyester construction, pressure-sensitive adhesive
- Available in a 60" width roll
- Obscures definition for privacy
- Selectively conceals what is not meant to be seen
- Allows light in, contributing to a warm and inviting space
- Helps shield harmful ultraviolet rays
- This product coordinates with the Dusted Frost film

## **GRADIENT SERIES** | Mini Dot Matrix Gradient

For the most current data please go to LLumar.com/nar-deco-specs

## Privacy film rating

This number, between 0 (clear) and 10 (opaque), represents the relative difficulty an observer has in identifying the nature and character of an object located on the opposite side of the window, with the observer and the object both located at least 2 feet from the pane upon which the product has been installed.