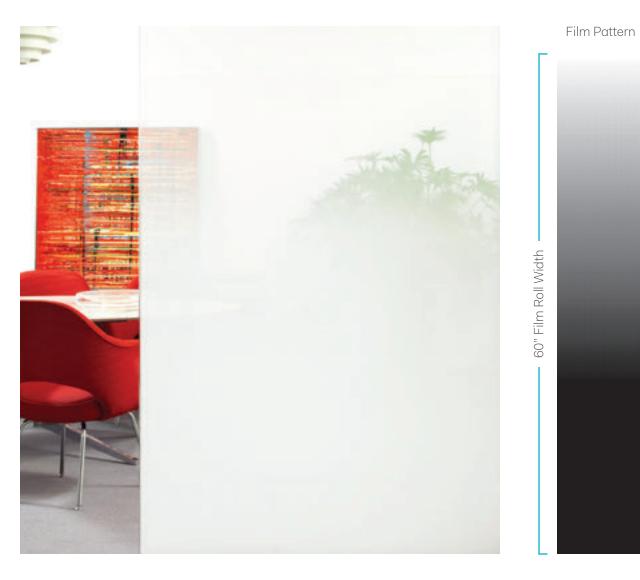

## **GRADIENT SERIES** | Mini Dot Matrix Gradient

## Benefits and selection criteria

- Polyester construction, pressure-sensitive adhesive
- Available in a 60" width roll
- Obscures definition for privacy
- Selectively conceals what is not meant to be seen
- Allows light in, contributing to a warm and inviting space
- Helps shield harmful ultraviolet rays
- This product coordinates with the Dusted Frost film