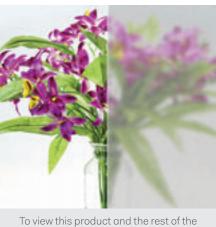

## FROST SERIES | Silver Shimmer

## Benefits and selection criteria

- Vinyl construction, pressure-sensitive adhesive
- Available in a 60" width roll
- · A barely there glimmer creates a dazzling design
- · Adds privacy without completely blocking light
- Can be custom cut for a decorative or patterned appearance
- Helps shield harmful ultraviolet rays

To view this product and the rest of the LLumar® iLLusions™ line, please visit LLumar.com/decofilmviewer

LLumar.com