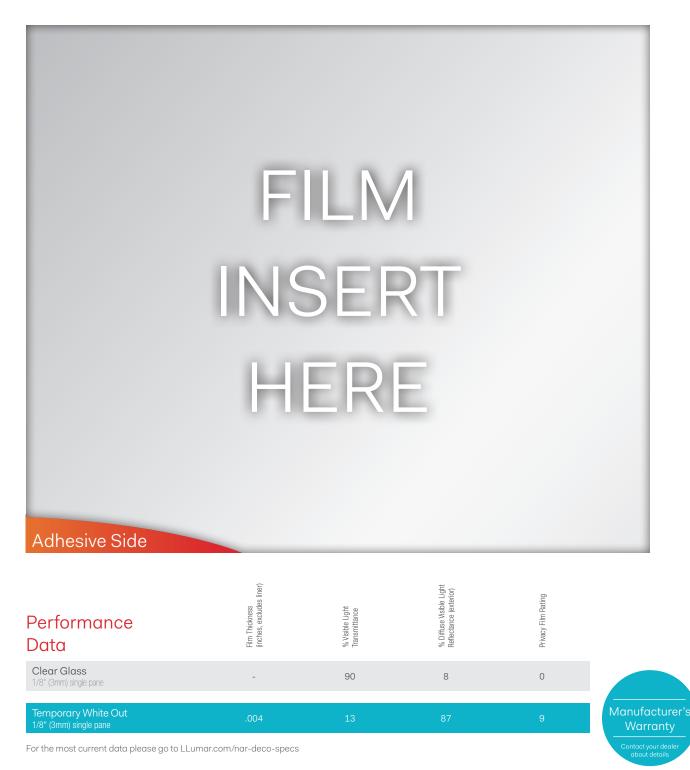

## Privacy film rating

This number, between 0 (clear) and 10 (opaque), represents the relative difficulty an observer has in identifying the nature and character of an object located on the opposite side of the window, with the observer and the object both located at least 2 feet from the pane upon which the product has been installed.